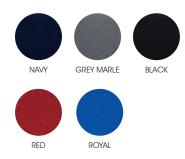

# HYPE JACKET SW520M/L/K

• 100% Polyester Performance Fleece

| SW520M MENS MODERN FIT   | s    | М    | L    | XL   | 2XL  | 3XL  | 5XL  |
|--------------------------|------|------|------|------|------|------|------|
| GARMENT ½ CHEST (IN)     | 22.4 | 23.6 | 24.8 | 26   | 27.6 | 29.1 | 32.3 |
| SW520L LADIES MODERN FIT | XS   | S    | М    | L    | XL   | 2XL  |      |
| GARMENT ½ CHEST (IN)     | 17.9 | 19.3 | 20.7 | 22   | 23.4 | 24.8 |      |
| SW520K KIDS MODERN FIT   | 4    | 6    | 8    | 10   | 12   | 14   | 16   |
| GARMENT 1/2 CHEST (IN)   | 14 2 | 15.3 | 16.5 | 17 7 | 18.8 | 20   | 21.2 |