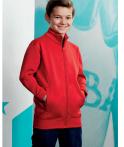

# HYPE JACKET SW520M/L/K

• 100% Polyester Performance Fleece

| SW520M MENS MODERN FIT   | s    | М    | L    | XL   | 2XL  | 3XL  | 5XL  |
|--------------------------|------|------|------|------|------|------|------|
| GARMENT ½ CHEST (IN)     | 22.4 | 23.6 | 24.8 | 26   | 27.6 | 29.1 | 32.3 |
| SW520L LADIES MODERN FIT | XS   | S    | М    | L    | XL   | 2XL  |      |
| GARMENT ½ CHEST (IN)     | 17.9 | 19.3 | 20.7 | 22   | 23.4 | 24.8 |      |
| SW520K KIDS MODERN FIT   | 4    | 6    | 8    | 10   | 12   | 14   | 16   |
| GARMENT 1/2 CHEST (IN)   | 14 2 | 15.3 | 16.5 | 17 7 | 18.8 | 20   | 21.2 |

## **UNIQUE FEATURES**

- Sports performance fabric 100% polyester soft-touch sports fleece is warm and light!
- This fabric has a super smooth surface finish, so screen prints are clean and sharp
- Excellent colour retention! Resists fading, shrinking and warping for long lasting performance
- Classic full-zip through style jacket with functional side pockets and concealed thumb loops
- Modern loose ribbed hem and cuff keeps the look youthful without being too tight
- Self fabric collar can be zipped right up for added warmth
- Use as additional layering piece or wear on it own
- Our Hype Jacket is part of the popular Hype Series of styles so easy to mix and match!