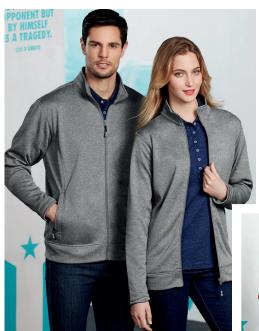

# HYPE JACKET SW520M/L/K

• 100% Polyester Performance Fleece

| SW520M MENS MODERN FIT   | s    | М    | L    | XL   | 2XL  | 3XL  | 5XL  |
|--------------------------|------|------|------|------|------|------|------|
| GARMENT ½ CHEST (IN)     | 22.4 | 23.6 | 24.8 | 26   | 27.6 | 29.1 | 32.3 |
| SW520L LADIES MODERN FIT | XS   | S    | М    | L    | XL   | 2XL  |      |
| GARMENT ½ CHEST (IN)     | 17.9 | 19.3 | 20.7 | 22   | 23.4 | 24.8 |      |
| SW520K KIDS MODERN FIT   | 4    | 6    | 8    | 10   | 12   | 14   | 16   |
| GARMENT 1/2 CHEST (IN)   | 14 2 | 15.3 | 16.5 | 17 7 | 18.8 | 20   | 21.2 |

## **UNIQUE FEATURES**

- Sports performance fabric 100% polyester soft-touch sports fleece is warm and light!
- This fabric has a super smooth surface finish, so screen prints are clean and sharp
- Excellent colour retention! Resists fading, shrinking and warping for long lasting performance
- Classic full-zip through style jacket with functional side pockets and concealed thumb loops
- Modern loose ribbed hem and cuff keeps the look youthful without being too tight
- Self fabric collar can be zipped right up for added warmth
- Use as additional layering piece or wear on it own
- Our Hype Jacket is part of the popular Hype Series of styles so easy to mix and match!